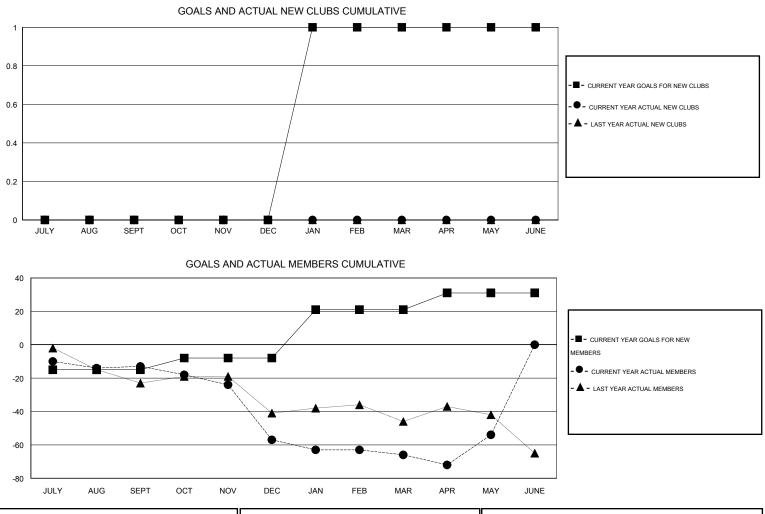

## HAL GRIFFIN GMT.

| GMT: HAL GRIFFIN LOCATION MISSOU |                  |           |                  | MISSOURI         |                              |                    |                                     |                    | GMT CA 1         |
|----------------------------------|------------------|-----------|------------------|------------------|------------------------------|--------------------|-------------------------------------|--------------------|------------------|
| Clubs                            |                  |           |                  |                  | Members                      |                    |                                     |                    |                  |
| RESULTS FOR 2015-2016            |                  |           |                  |                  | RESULTS FOR 2015-2016        |                    |                                     |                    |                  |
| QUARTER                          | NEW CLUB<br>GOAL | NEW CLUBS | DROPPED<br>CLUBS | NET<br>GAIN/LOSS | QUARTER                      | NEW MEMBER<br>GOAL | CHARTER AND<br>NEW MEMBERS<br>ADDED | DROPPED<br>MEMBERS | NET<br>GAIN/LOSS |
| JULY/AUG/SEPT<br>OCT/NOV/DEC     | 0<br>0           | 0<br>0    | 0<br>1           | 0<br>-1          | JULY/AUG/SEPT<br>OCT/NOV/DEC | -15<br>7           | 18<br>14                            | 31<br>58           | -13<br>-44       |
| JAN/FEB/MAR<br>APR/MAY/JUNE      | 1<br>0           | 0<br>0    | 0<br>0           | 0<br>0           | JAN/FEB/MAR<br>APR/MAY/JUNE  | 29<br>10           | 20<br>30                            | 29<br>18           | -9<br>12         |